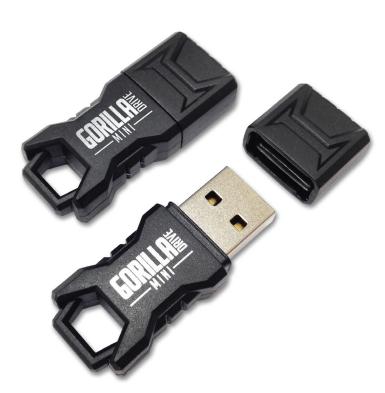

# WATER RESISTANT

The GorillaDrive<sup>™</sup> Mini takes external USB flash drives to the next rugged level with its compact size. Made from the same durable silicon compound as the original GorillaDrive, it can take on the trials of everyday life. The durability of GorillaDrive Mini enables it to be pressure / impact, heat and water-resistant. Store and transfer files from work, school or at home with confidence that they will make the journey.

#### Features:

- Extreme Durability: Impact, Cold, Heat & Water Resistant
- Made from anti-shock and anti-scratch TPU material
- Loop attachment with the capability to secure the cap when drive is in use (lanyard not included)
- USB 2.0 High Speed Interface
- True Plug-and-Play connection for hot swap function
- Compatible: Windows<sup>®</sup> 10, 8, 7; Mac OS X<sup>®</sup>; Gaming Consoles\*
- Backed by Two (2) Year Limited Warranty
- Size: 1.63" x .67" x .39" / 0.20 oz